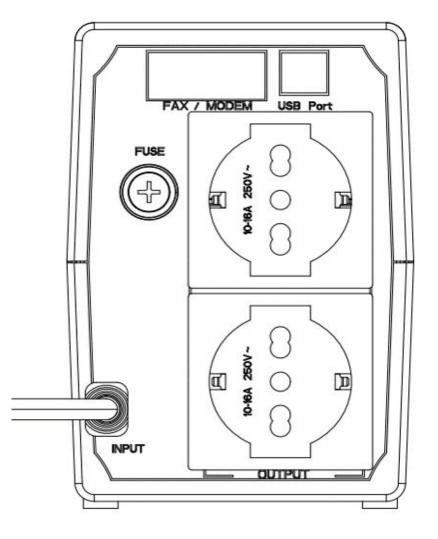

## Specification

| Model      |                          | DS-UPS600                                                                                                                                                               |
|------------|--------------------------|-------------------------------------------------------------------------------------------------------------------------------------------------------------------------|
| Power      | UPS Capacity             | 600 VA / 360 W                                                                                                                                                          |
| Input      | Input Voltage<br>Range   | 140 VAC to 290 VAC                                                                                                                                                      |
|            | Input<br>Frequency       | 50/60 Hz                                                                                                                                                                |
| Output     | Output<br>Voltage Range  | 210 VAC to 235 VAC                                                                                                                                                      |
|            | Output<br>Frequency      | 50 Hz ± 0.5 Hz                                                                                                                                                          |
|            | Transfer Time            | ≤ 10 ms                                                                                                                                                                 |
|            | Waveform                 | PWM                                                                                                                                                                     |
| Battery    | Battery Type             | 12 V/7 Ah                                                                                                                                                               |
|            | Recharge<br>Time         | 4-6 hours recover to 90% capacity                                                                                                                                       |
| Indicator  | Display                  | LED indicator<br>Working Mode (AC Mode): Solid green<br>Charging Mode (DC Mode): Solid red<br>Overloading Mode: Flashing yellow                                         |
|            | Alarm                    | Charging Mode (DC mode): Sounding every 8 seconds<br>Low Battery: Sounding every second<br>Overloading Mode: Sounding every 0.5 seconds<br>Fault: Continuously sounding |
| Interface  | Communicate<br>Ports     | No                                                                                                                                                                      |
| Protection | Full<br>Protection       | Surge protection, Overload protection, Discharge protection                                                                                                             |
| General    | Operating<br>Temperature | 0 °C to 40 °C (32 °F to 104 °F)                                                                                                                                         |
|            | Operating<br>Humidity    | 30% to 90% (non-condensing)                                                                                                                                             |
|            | Dimension                | 274 mm × 95 mm × 139 mm (10.79" × 3.74" × 5.47")                                                                                                                        |
|            | Weight                   | Approx. 4.2 kg (9.26 lb)                                                                                                                                                |