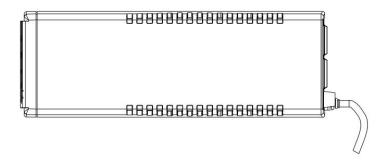

## Specification

| Model      |                          | DS-UPS600                                                                                                                                                               |
|------------|--------------------------|-------------------------------------------------------------------------------------------------------------------------------------------------------------------------|
| Power      | UPS Capacity             | 600 VA / 360 W                                                                                                                                                          |
| Input      | Input Voltage<br>Range   | 140 VAC to 290 VAC                                                                                                                                                      |
|            | Input<br>Frequency       | 50/60 Hz                                                                                                                                                                |
| Output     | Output<br>Voltage Range  | 210 VAC to 235 VAC                                                                                                                                                      |
|            | Output<br>Frequency      | 50 Hz ± 0.5 Hz                                                                                                                                                          |
|            | Transfer Time            | ≤ 10 ms                                                                                                                                                                 |
|            | Waveform                 | PWM                                                                                                                                                                     |
| Battery    | Battery Type             | 12 V/7 Ah                                                                                                                                                               |
|            | Recharge<br>Time         | 4-6 hours recover to 90% capacity                                                                                                                                       |
| Indicator  | Display                  | LED indicator<br>Working Mode (AC Mode): Solid green<br>Charging Mode (DC Mode): Solid red<br>Overloading Mode: Flashing yellow                                         |
|            | Alarm                    | Charging Mode (DC mode): Sounding every 8 seconds<br>Low Battery: Sounding every second<br>Overloading Mode: Sounding every 0.5 seconds<br>Fault: Continuously sounding |
| Interface  | Communicate<br>Ports     | No                                                                                                                                                                      |
| Protection | Full<br>Protection       | Surge protection, Overload protection, Discharge protection                                                                                                             |
| General    | Operating<br>Temperature | 0 °C to 40 °C (32 °F to 104 °F)                                                                                                                                         |
|            | Operating<br>Humidity    | 30% to 90% (non-condensing)                                                                                                                                             |
|            | Dimension                | 274 mm × 95 mm × 139 mm (10.79" × 3.74" × 5.47")                                                                                                                        |
|            | Weight                   | Approx. 4.2 kg (9.26 lb)                                                                                                                                                |

## •Dimension

Headquarters No.555 Qianmo Road, Binjiang District, Hangzhou 310051, China T +86-571-8807-5998 www.hikvision.com

Follow us on social media to get the latest product and solution information.