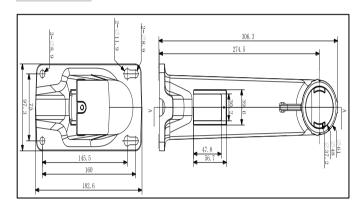

## Dimension:

### Parameters:

| Model     | DS-1602ZJ                                |
|-----------|------------------------------------------|
| Parameter | Wall Mount Bracket In/Outdoor            |
| Color     | Hik white                                |
| Feature   | Suitable for speed dome pendent mounting |
| Matarial  | 5                                        |
| Material  | Aluminum alloy                           |
| Dimension | 97X182X305mm                             |
| Weight    | 1050g                                    |